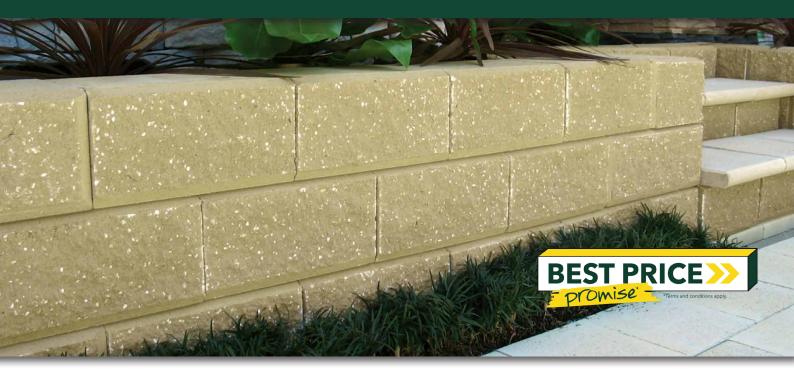

# LIGHT STONE

Mu Valle

Concrete Pavers • Stone Pavers • Tiles • Garden Walls & Edging Retaining Walls • Concrete Sleepers • Concrete Blocks • Wall Cladding

# LIGHT STONE

### FEATURES

- Affordable
- Lightweight and easy to install
- Split face finish
- Great for DIY projects
- Free samples available

#### SUITABLE FOR

- Garden walls
- Garden edging
- Steps

| Specifications | Size (w x h x d) | No. per m <sup>2</sup> | Weight per unit | Units per pallet |
|----------------|------------------|------------------------|-----------------|------------------|
| Light Stone    | 300 x 150 x 200  | 22.20                  | 13.50kg         | 72               |
| Corner         | 300 x 150 x 150  | 22.20                  | 13.50kg         | 72               |