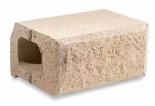

### FEATURES

- Affordable
- Lightweight and easy to install
- Split face finish
- Great for DIY projects
- Free samples available

#### SUITABLE FOR

- Garden walls
- Garden edging
- Steps

| Specifications | Size (w x h x d) | No. per m <sup>2</sup> | Weight per unit | Units per pallet |
|----------------|------------------|------------------------|-----------------|------------------|
| Light Stone    | 300 x 150 x 200  | 22.20                  | 13.50kg         | 72               |
| Corner         | 300 x 150 x 150  | 22.20                  | 13.50kg         | 72               |