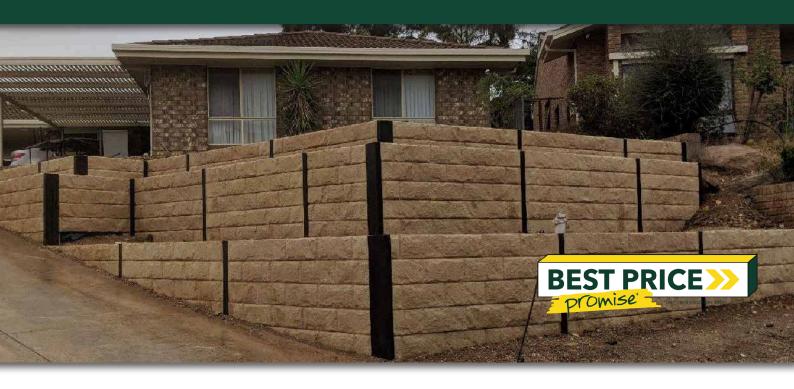

#### **SUITABLE FOR**

- Retaining walls
- Boundry walls

| Specifications     | Size (w x h x d)   | Weight per unit | I Beam & C Channel |
|--------------------|--------------------|-----------------|--------------------|
| Sleeper            | 2m x 200 x 80mm    | 77kg            | 120mm              |
| Sleeper            | 2m x 200 x 100mm   | 96kg            | 150mm              |
| Sleeper            | 2m x 200 x 120mm   | 116kg           | 150mm              |
| Sleeper            | 2.4m x 200 x 80mm  | 94kg            | 120mm              |
| Sleeper            | 2.4m x 200 x 100mm | 117kg           | 150mm              |
| Under Fence Plinth | 2.34m x 100 x 50mm | 30kg            | N/A                |
| Under Fence Plinth | 2.34m x 200 x 50mm | 59kg            | N/A                |