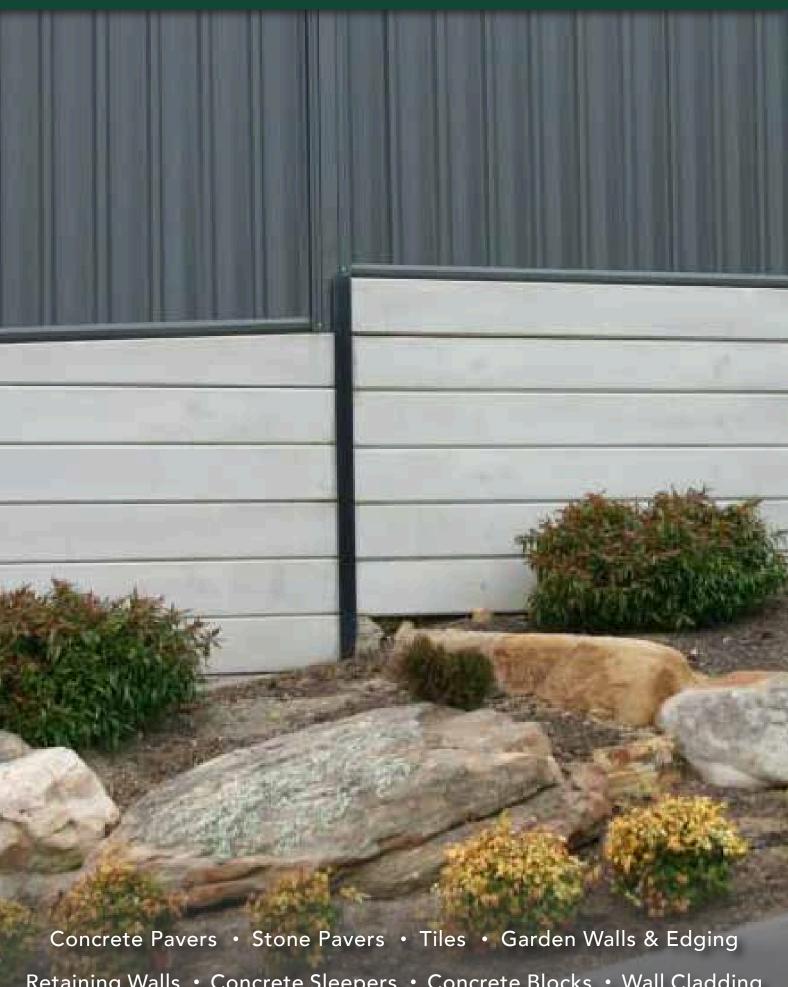

# **CEMENT SLEEPERS**

Retaining Walls • Concrete Sleepers • Concrete Blocks • Wall Cladding

#### **SUITABLE FOR**

- Retaining walls
- Boundry walls

| Specifications     | Size (w x h x d)   | Weight per unit | I Beam & C Channel |
|--------------------|--------------------|-----------------|--------------------|
| Sleeper            | 2m x 200 x 80mm    | 77kg            | 120mm              |
| Sleeper            | 2m x 200 x 100mm   | 96kg            | 150mm              |
| Sleeper            | 2m x 200 x 120mm   | 116kg           | 150mm              |
| Sleeper            | 2.4m x 200 x 80mm  | 94kg            | 120mm              |
| Sleeper            | 2.4m x 200 x 100mm | 117kg           | 150mm              |
| Under Fence Plinth | 2.34m x 100 x 50mm | 30kg            | N/A                |
| Under Fence Plinth | 2.34m x 200 x 50mm | 59kg            | N/A                |