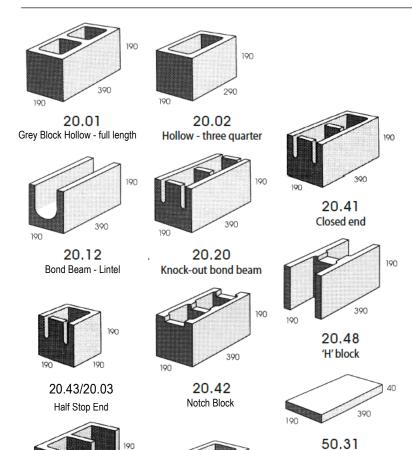

# **GREY BLOCK SIZES**

#### 200 mm SERIES

## 190mm Thick Walls

200 clean out course and starter bar set out

#### 300 mm SERIES

20.45

Clean-out stretcher

30.42 Top groove

30.48 'H' block

20.71

Half high

20.02/30.43 Hollow - half/ Closed end - half

30.41 Closed end

Grey Block Cap

30.04 (10.02) Hollow - quarter

30.45 Clean-out stretcher