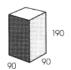

### **SUITABLE FOR**

- Brick walls for residential homes
- Car parks and shed walls
- Retaining walls, garden walls and fences
- Multi-residential, commercial and industrial walls

| Specifications | Size (w x h x d)  | No. per m² | Weight per unit | Units per pallet |
|----------------|-------------------|------------|-----------------|------------------|
| Half Block     | 190 x 190 x 190mm | N/A        | 9.0kg           | 150              |
| Full Block     | 390 x 190 x 190mm | 13.5       | 15.3kg          | 90               |