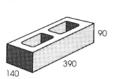

### **SUITABLE FOR**

- Brick walls for residential homes
- Car parks and shed walls
- Retaining walls, garden walls and fences
- Multi-residential, commercial and industrial walls

| Specifications | Size (w x h x d)  | No. per m² | Weight per unit | Units per pallet |
|----------------|-------------------|------------|-----------------|------------------|
| Half Block     | 190 x 190 x 190mm | N/A        | 9.0kg           | 150              |
| Full Block     | 390 x 190 x 190mm | 13.5       | 15.3kg          | 90               |