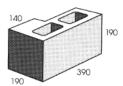

### **SUITABLE FOR**

- Brick walls for residential homes
- Car parks and shed walls
- Retaining walls, garden walls and fences
- Multi-residential, commercial and industrial walls

| Specifications | Size (w x h x d)  | No. per m² | Weight per unit | Units per pallet |
|----------------|-------------------|------------|-----------------|------------------|
| Half Block     | 190 x 190 x 190mm | N/A        | 9.0kg           | 150              |
| Full Block     | 390 x 190 x 190mm | 13.5       | 15.3kg          | 90               |