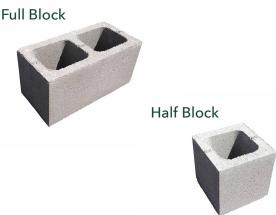

### **SUITABLE FOR**

- Brick walls for residential homes
- Car parks and shed walls
- Retaining walls, garden walls and fences
- Multi-residential, commercial and industrial walls

| Specifications | Size (w x h x d)  | No. per m² | Weight per unit | Units per pallet |
|----------------|-------------------|------------|-----------------|------------------|
| Half Block     | 190 x 190 x 190mm | N/A        | 9.0kg           | 150              |
| Full Block     | 390 x 190 x 190mm | 13.5       | 15.3kg          | 90               |