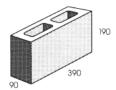

### **SUITABLE FOR**

- Brick walls for residential homes
- Car parks and shed walls
- Retaining walls, garden walls and fences
- Multi-residential, commercial and industrial walls

| Specifications | Size (w x h x d)  | No. per m² | Weight per unit | Units per pallet |
|----------------|-------------------|------------|-----------------|------------------|
| Half Block     | 190 x 190 x 190mm | N/A        | 9.0kg           | 150              |
| Full Block     | 390 x 190 x 190mm | 13.5       | 15.3kg          | 90               |