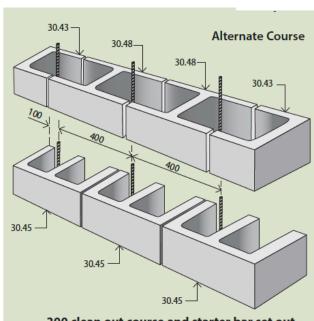

## 190mm Thick Walls

200 clean out course and starter bar set out

#### 300 mm SERIES

20.45

Clean-out stretcher

30.42 Top groove

30.48 'H' block

20.71

Half high

20.02/30.43 Hollow - half/ Closed end - half

30.41 Closed end

Grey Block Cap

30.04 (10.02) Hollow - quarter

30.45 Clean-out stretcher

## 290mm Thick Walls

300 clean out course and starter bar set out