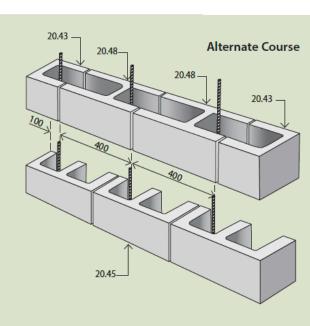

## 190mm Thick Walls

200 clean out course and starter bar set out

## 290mm Thick Walls

300 clean out course and starter bar set out