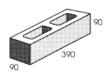

### 90mm Thick Walls

10.01 Hollow - full length

10.02 Hollow - three quarter

10.03 Hollow - half

10.04 Solid - quarter

10.31 Solid - full length

10.71 Hollow - half high