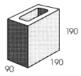

### **SUITABLE FOR**

- Brick walls for residential homes
- Car parks and shed walls
- Retaining walls, garden walls and fences
- Multi-residential, commercial and industrial walls

| Specifications | Size (w x h x d)  | No. per m² | Weight per unit | Units per pallet |
|----------------|-------------------|------------|-----------------|------------------|
| Half Block     | 190 x 190 x 190mm | N/A        | 9.0kg           | 150              |
| Full Block     | 390 x 190 x 190mm | 13.5       | 15.3kg          | 90               |