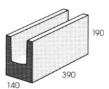

### **SUITABLE FOR**

- Brick walls for residential homes
- Car parks and shed walls
- Retaining walls, garden walls and fences
- Multi-residential, commercial and industrial walls

| Specifications | Size (w x h x d)  | No. per m² | Weight per unit | Units per pallet |
|----------------|-------------------|------------|-----------------|------------------|
| Half Block     | 190 x 190 x 190mm | N/A        | 9.0kg           | 150              |
| Full Block     | 390 x 190 x 190mm | 13.5       | 15.3kg          | 90               |