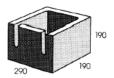

### **SUITABLE FOR**

- Brick walls for residential homes
- Car parks and shed walls
- Retaining walls, garden walls and fences
- Multi-residential, commercial and industrial walls

| Specifications | Size (w x h x d)  | No. per m² | Weight per unit | Units per pallet |
|----------------|-------------------|------------|-----------------|------------------|
| Half Block     | 190 x 190 x 190mm | N/A        | 9.0kg           | 150              |
| Full Block     | 390 x 190 x 190mm | 13.5       | 15.3kg          | 90               |