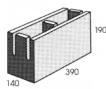

### **SUITABLE FOR**

- Brick walls for residential homes
- Car parks and shed walls
- Retaining walls, garden walls and fences
- Multi-residential, commercial and industrial walls

| Specifications | Size (w x h x d)  | No. per m² | Weight per unit | Units per pallet |
|----------------|-------------------|------------|-----------------|------------------|
| Half Block     | 190 x 190 x 190mm | N/A        | 9.0kg           | 150              |
| Full Block     | 390 x 190 x 190mm | 13.5       | 15.3kg          | 90               |