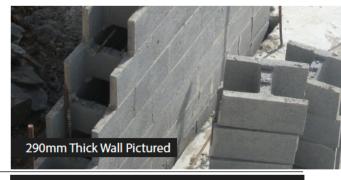

Always sight physical product colour samples before purchase.



www.australianpaving.com.au

1800 191 131



(f) (iii) australianpavingcentre

# GREY BLOCK SIZES



#### 100 mm SERIES

### 90mm Thick Walls



10.01 Hollow - full length



10.02 Hollow - three quarter



10.03 Hollow - half



10.04 Solid - quarter



10.31 Solid - full length



10.71 Hollow - half high

## 150 mm SERIES

## 140mm Thick Walls

fcu15



15.01 Hollow - full length



15.02 Hollow - three quarter



15.12 Lintel



15.20 Knock-out bond beam



15.25 Hollow - corner return



15.45 Clean-out stretcher



15.41 Closed end



15.43 Closed end - half



15.48 'H' block



15.71 Hollow - half high

# **GREY BLOCK SIZES**

#### 200 mm SERIES



## 190mm Thick Walls



200 clean out course and starter bar set out



#### 300 mm SERIES

20.45

Clean-out stretcher



30.42 Top groove



30.48 'H' block



20.71

Half high

20.02/30.43 Hollow - half/ Closed end - half



30.41 Closed end



Grey Block Cap

30.04 (10.02) Hollow - quarter



30.45 Clean-out stretcher

## 290mm Thick Walls



300 clean out course and starter bar set out