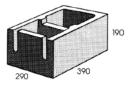

### **SUITABLE FOR**

- Brick walls for residential homes
- Car parks and shed walls
- Retaining walls, garden walls and fences
- Multi-residential, commercial and industrial walls

| Specifications | Size (w x h x d)  | No. per m² | Weight per unit | Units per pallet |
|----------------|-------------------|------------|-----------------|------------------|
| Half Block     | 190 x 190 x 190mm | N/A        | 9.0kg           | 150              |
| Full Block     | 390 x 190 x 190mm | 13.5       | 15.3kg          | 90               |