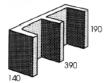

### **SUITABLE FOR**

- Brick walls for residential homes
- Car parks and shed walls
- Retaining walls, garden walls and fences
- Multi-residential, commercial and industrial walls

| Specifications | Size (w x h x d)  | No. per m² | Weight per unit | Units per pallet |
|----------------|-------------------|------------|-----------------|------------------|
| Half Block     | 190 x 190 x 190mm | N/A        | 9.0kg           | 150              |
| Full Block     | 390 x 190 x 190mm | 13.5       | 15.3kg          | 90               |