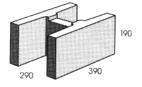

### **SUITABLE FOR**

- Brick walls for residential homes
- Car parks and shed walls
- Retaining walls, garden walls and fences
- Multi-residential, commercial and industrial walls

| Specifications | Size (w x h x d)  | No. per m² | Weight per unit | Units per pallet |
|----------------|-------------------|------------|-----------------|------------------|
| Half Block     | 190 x 190 x 190mm | N/A        | 9.0kg           | 150              |
| Full Block     | 390 x 190 x 190mm | 13.5       | 15.3kg          | 90               |