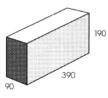

### **SUITABLE FOR**

- Brick walls for residential homes
- Car parks and shed walls
- Retaining walls, garden walls and fences
- Multi-residential, commercial and industrial walls

| Specifications | Size (w x h x d)  | No. per m² | Weight per unit | Units per pallet |
|----------------|-------------------|------------|-----------------|------------------|
| Half Block     | 190 x 190 x 190mm | N/A        | 9.0kg           | 150              |
| Full Block     | 390 x 190 x 190mm | 13.5       | 15.3kg          | 90               |