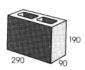

### **SUITABLE FOR**

- Brick walls for residential homes
- Car parks and shed walls
- Retaining walls, garden walls and fences
- Multi-residential, commercial and industrial walls

| Specifications | Size (w x h x d)  | No. per m² | Weight per unit | Units per pallet |
|----------------|-------------------|------------|-----------------|------------------|
| Half Block     | 190 x 190 x 190mm | N/A        | 9.0kg           | 150              |
| Full Block     | 390 x 190 x 190mm | 13.5       | 15.3kg          | 90               |