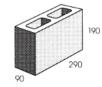

### **SUITABLE FOR**

- Brick walls for residential homes
- Car parks and shed walls
- Retaining walls, garden walls and fences
- Multi-residential, commercial and industrial walls

| Specifications | Size (w x h x d)  | No. per m² | Weight per unit | Units per pallet |
|----------------|-------------------|------------|-----------------|------------------|
| Half Block     | 190 x 190 x 190mm | N/A        | 9.0kg           | 150              |
| Full Block     | 390 x 190 x 190mm | 13.5       | 15.3kg          | 90               |