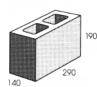

its per pallet |
|----------------|-------------------|------------|-----------------|------------------|
| Half Block     | 190 x 190 x 190mm | N/A        | 9.0kg           | 150              |
| Full Block     | 390 x 190 x 190mm | 13.5       | 15.3kg          | 90               |

#### **COLOUR RANGE\***





\*Colours are an indication only. Always sight physical product colour samples before purchase.



www.australianpaving.com.au

1800 191 131



(f) (iii) australianpavingcentre

# GREY BLOCK SIZES



#### 100 mm SERIES

### 90mm Thick Walls



10.01 Hollow - full length



10.02 Hollow - three quarter



10.03 Hollow - half



10.04 Solid - quarter



10.31 Solid - full length



10.71 Hollow - half high

## 150 mm SERIES

## 140mm Thick Walls

fcu15



15.01 Hollow - full length



15.02 Hollow - three quarter



15.12 Lintel



15.20 Knock-out bond beam



15.25 Hollow - corner return



15.45 Clean-out stretcher



15.41 Closed end



15.43 Closed end - half



15.48 'H' block



15.71 Hollow - half high

# **GREY BLOCK SIZES**

#### 200 mm SERIES



## 190mm Thick Walls



200 clean out course and starter bar set out



#### 300 mm SERIES

20.45

Clean-out stretcher



30.42 Top groove



30.48 'H' block



20.71

Half high

20.02/30.43 Hollow - half/ Closed end - half



30.41 Closed end



Grey Block Cap

30.04 (10.02) Hollow - quarter



30.45 Clean-out stretcher

## 290mm Thick Walls



300 clean out course and starter bar set out