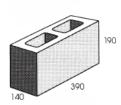

## 140mm Thick Walls

fcu15

15.01 Hollow - full length

15.02 Hollow - three quarter

15.12 Lintel

15.20 Knock-out bond beam

15.25 Hollow - corner return

15.45 Clean-out stretcher