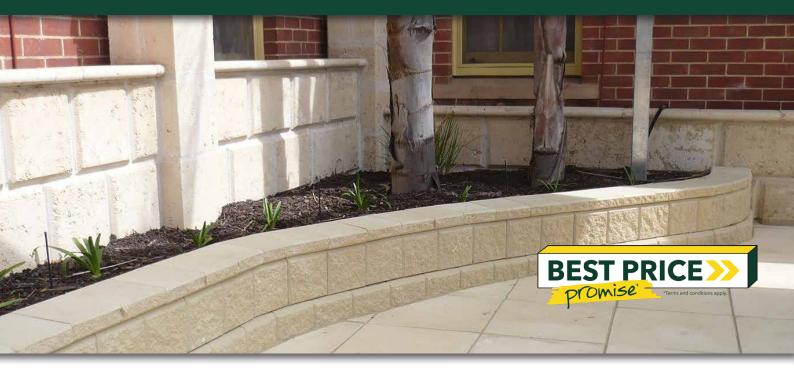

### FEATURES

- Low maintenance
- Multipurpose block
- Manufactured from cement and crushed limestone
- Easy to install
- Strong and sturdy

#### SUITABLE FOR

- Retaining walls
- Garden walls and edging
- Fences
- Feature walls

| Specifications      | Size (w x h x d)   | No. per m <sup>2</sup> | Weight per unit | Units per pallet |
|---------------------|--------------------|------------------------|-----------------|------------------|
| Reconstituted Block | 1000 x 350 x 350mm | 2.86                   | 220kg           | 9                |
| Reconstituted Block | 500 x 245 x 190mm  | 8.16                   | 45kg            | 40               |
| Garden Edge Block   | 500 x 160 x 90mm   | 12.5                   | 10kg            | 90               |
| Pier Block          | 350 x 350 x 165mm  | 8.16                   | 38kg            | 36               |
| Pier Cap            | 380 x 380 x 100mm  | N/A                    | 25kg            | 20               |