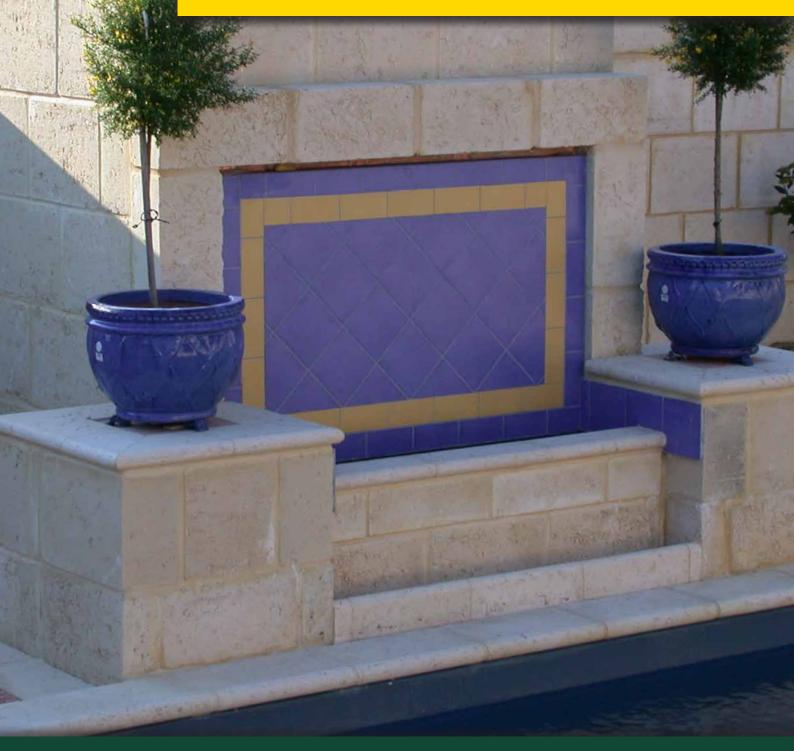

#### SUITABLE FOR

- Retaining walls
- Garden walls and edging
- Fences
- Feature walls

| Specifications      | Size (w x h x d)   | No. per m <sup>2</sup> | Weight per unit | Units per pallet |
|---------------------|--------------------|------------------------|-----------------|------------------|
| Reconstituted Block | 1000 x 350 x 350mm | 2.86                   | 220kg           | 9                |
| Reconstituted Block | 500 x 245 x 190mm  | 8.16                   | 45kg            | 40               |
| Garden Edge Block   | 500 x 160 x 90mm   | 12.5                   | 10kg            | 90               |
| Pier Block          | 350 x 350 x 165mm  | 8.16                   | 38kg            | 36               |
| Pier Cap            | 380 x 380 x 100mm  | N/A                    | 25kg            | 20               |