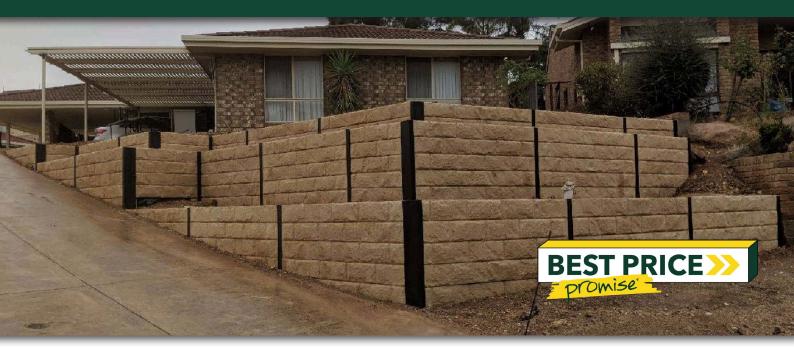

# **CEMENT SLEEPERS**

#### **FEATURES**

- Steel reinforced and structurally sound
- Cost effective if you DIY otherwise consider block systems as a cheaper alternative

### SUITABLE FOR

- Retaining walls
- Boundary walls

SIZES (w x h x d) 2m x 200 x 80mm 2m x 200 x 100mm 2m x 200 x 120mm 2.4m x 200 x 100mm 2.4m x 200 x 130mm Under Fence Plinth 2.34 x 100 x 50mm Under Fence Plinth 2.34 x 200 x 50mm