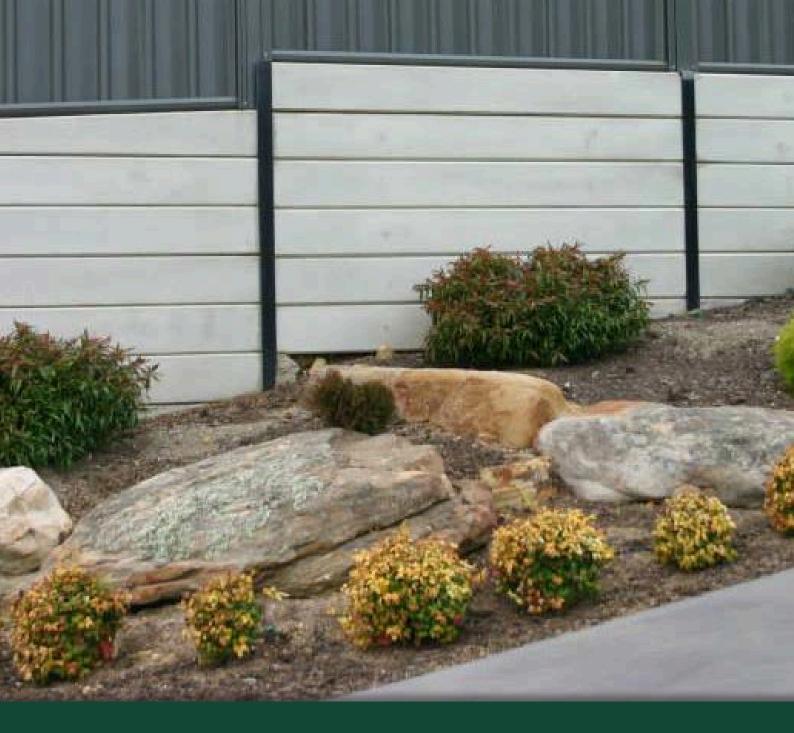

# **CEMENT SLEEPERS**

### SUITABLE FOR

- Retaining walls
- Boundary walls

SIZES (w x h x d) 2m x 200 x 80mm 2m x 200 x 100mm 2m x 200 x 120mm 2.4m x 200 x 100mm 2.4m x 200 x 130mm Under Fence Plinth 2.34 x 100 x 50mm Under Fence Plinth 2.34 x 200 x 50mm